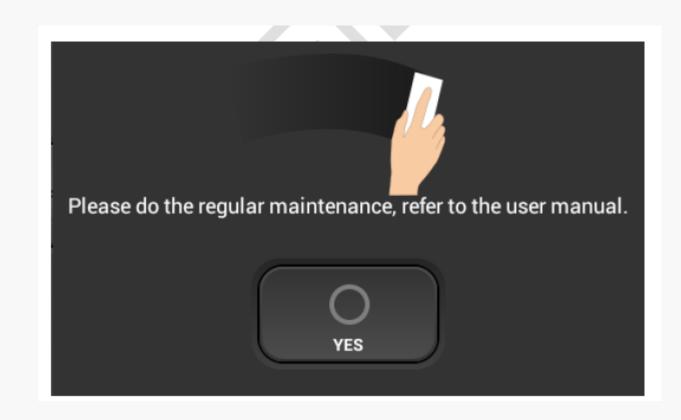

### WEEKLY MAINTENANCE

- Importance of weekly maintenance.
- Should have performed at least2 by now.
- Questions –
   onboarding@ricohdtg.com

## WEEKLY MAINTENANCE TIPS