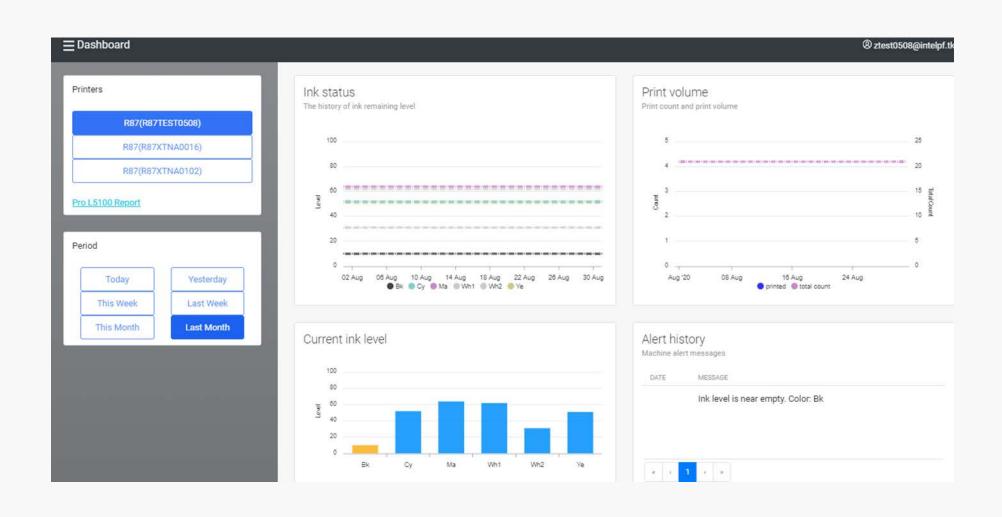

# Printer Analytics Tool

- What is the Printer Analytics Tool?
- How do I use it?
- Why is it beneficial?