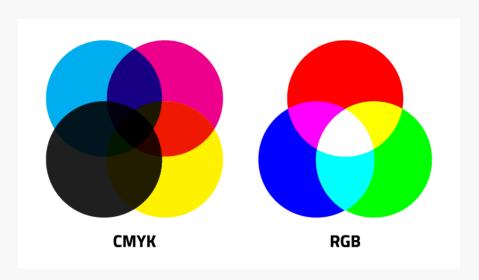

#### **GRAPHICS**

- CMYK vs RGB
- Pixilation
- Resolution
- Graphic Size
- Benefits of a Graphic Design Software