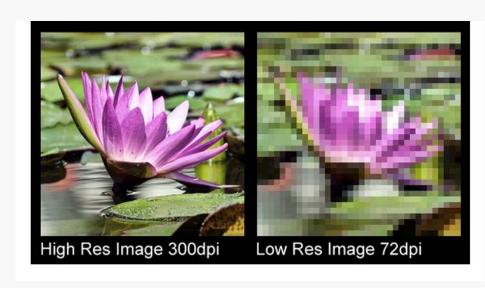

#### **GRAPHICS**

- CMYK vs RGB
- Pixilation
- Resolution
- Graphic Size
- Benefits of a Graphic Design Software